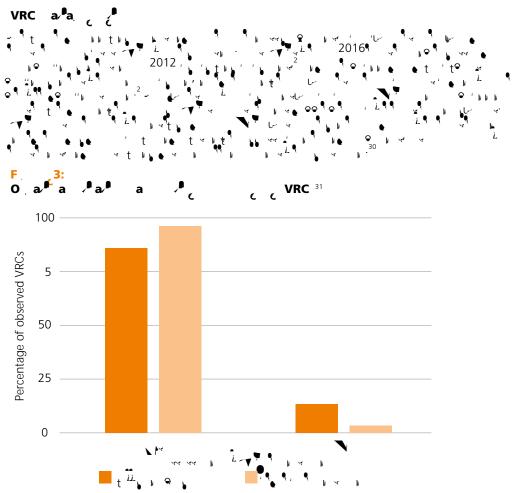

#### Observation of the voter registration process

tytishing and the second of th

Note: This excludes Togdheer, since this data was not collected during observation in this region.

VRC personnel: role-sharing and competence

Note: Some of the Sool data did not disaggregate into these categories and so was coded as 'outside'.