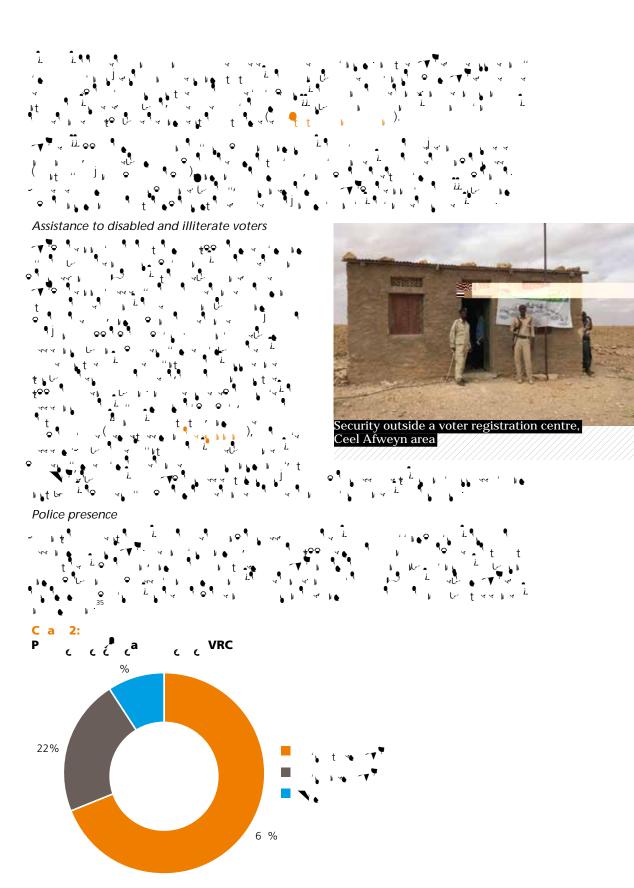

#### Observation of the voter registration process

tytishing and the second of th

Note: This excludes Togdheer, since this data was not collected during observation in this region.

VRC personnel: role-sharing and competence