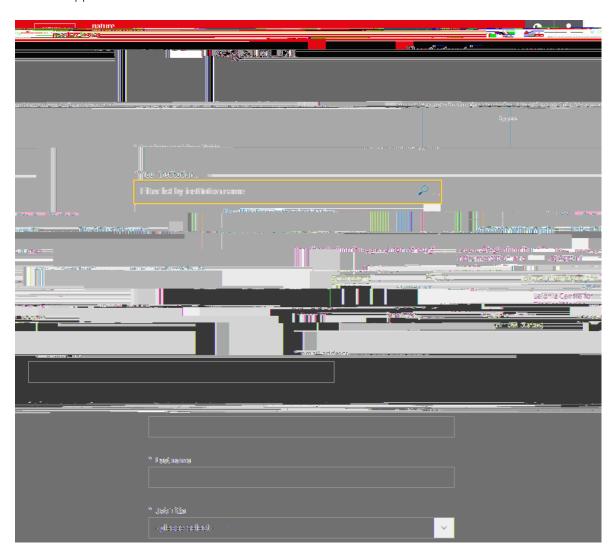

### Step 2.

On the Register page, click 'Your institution' and select your institution from the drop-down menu. Alternatively, you can start typing the name of your institution and select from the options that will appear.

**Sep 3.**Complete the form with your personal information.