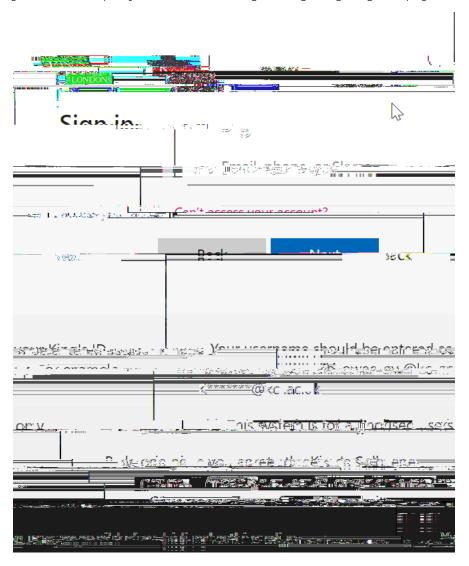

#### Step 5.

This will take you to your institution's Single Sign-On page. Enter your network ID and password and click Login. As an example, you see here the King's College Single Sign-On page.